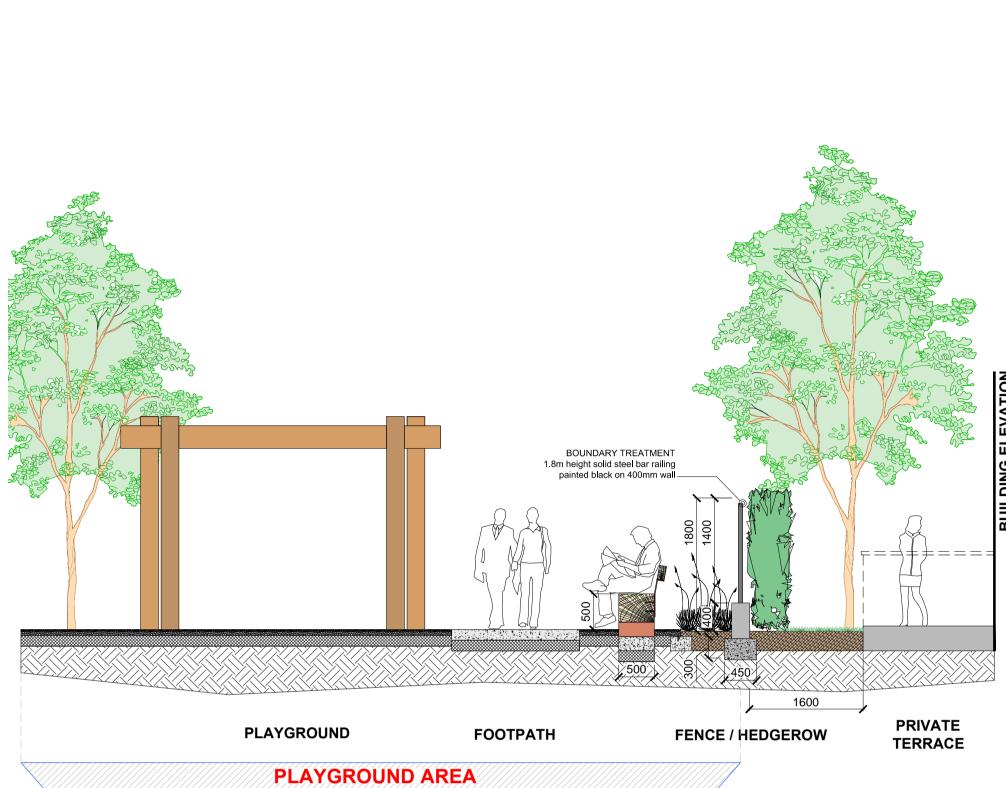

CONSTRUCTION SECTION CS-AA - Perpendicular Parking Scale 1:50

**CONSTRUCTION SECTION CS-BB - Perpendicular Parking**Scale 1:50

CONSTRUCTION SECTION CS-FF Scale 1:50

## STEPHEN DIAMOND ASSOCIATES CHARTERED LANDSCAPE ARCHITECTS

| 68 Pearse Street Dublin 2 |                         | tel: 01 6775670  |
|---------------------------|-------------------------|------------------|
| email: mail@sdacla.ie     |                         | fax: 01 6775669  |
| Client: Development 8     |                         |                  |
| Project: Concorde         |                         |                  |
| Title: Construction Se    | ections AA, BB & FF     |                  |
| Drg No: 18-489-PD-04      | Date Issued: 2019-04-17 | Scale: 1:50 @ A1 |