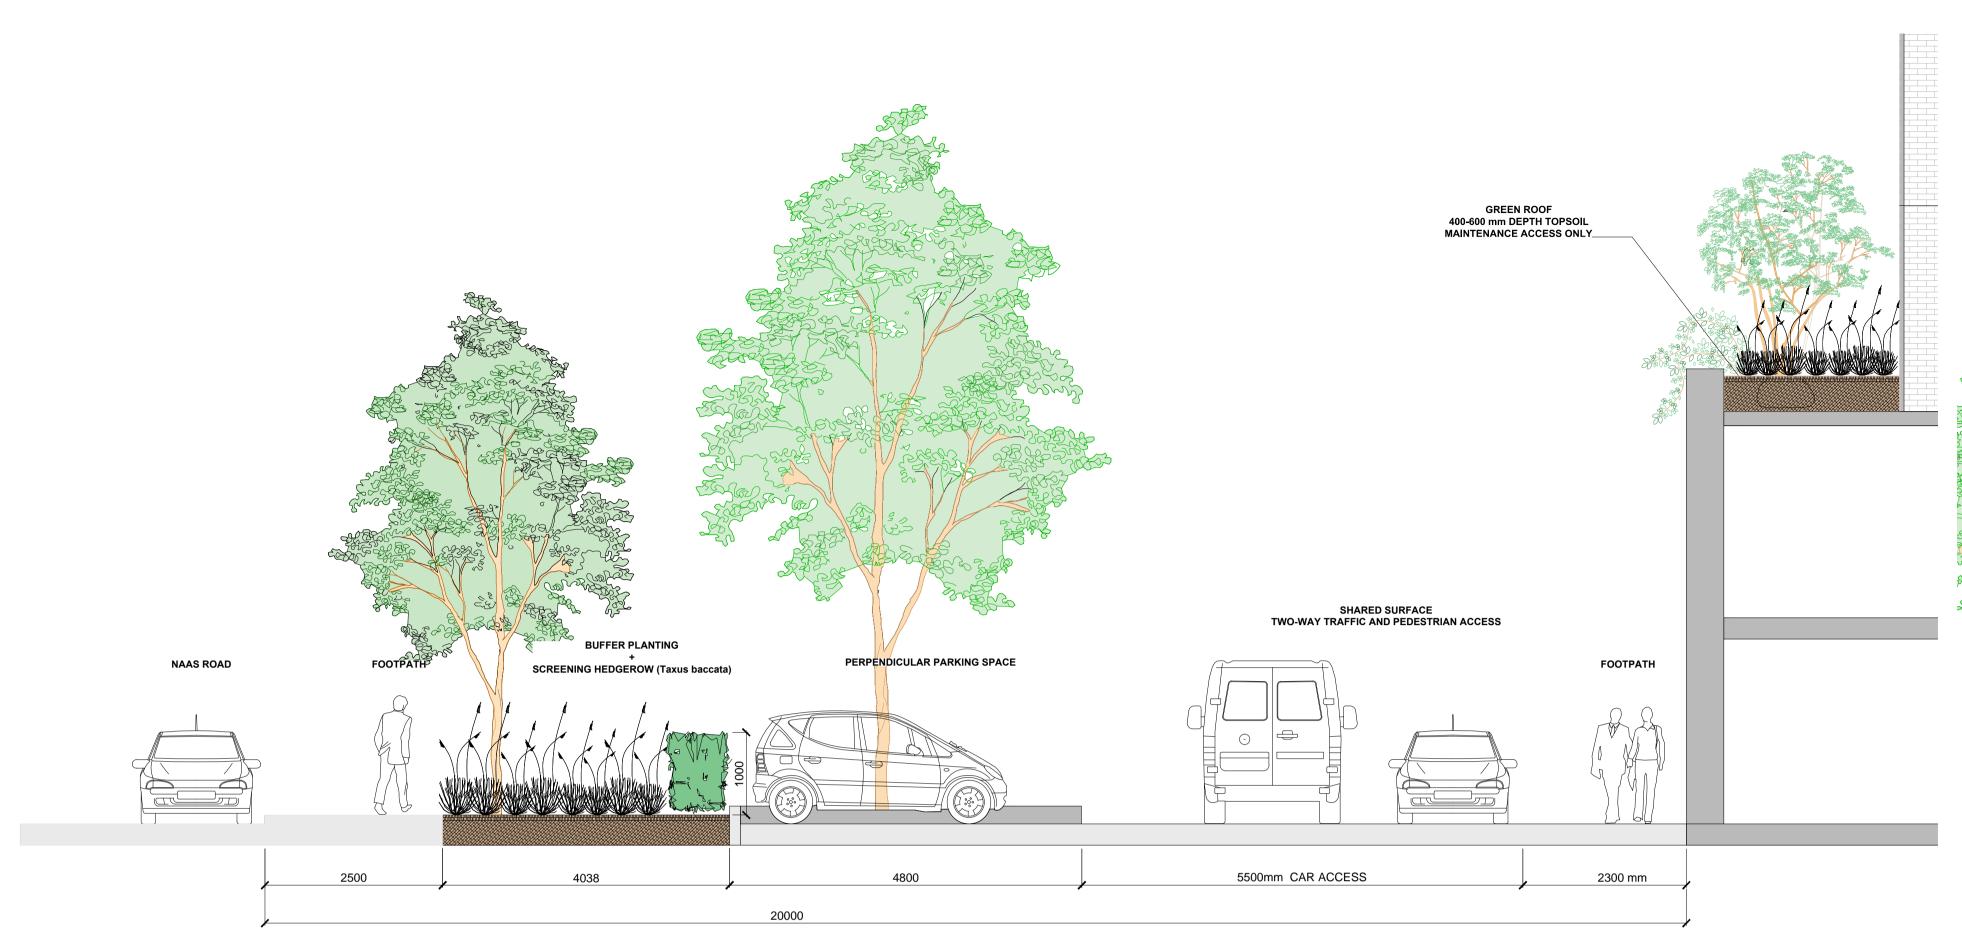

CONSTRUCTION SECTION CS-AA - Perpendicular Parking Scale 1:50

**CONSTRUCTION SECTION CS-BB - Perpendicular Parking**Scale 1:50

CONSTRUCTION SECTION CS-FF Scale 1:50

## STEPHEN DIAMOND ASSOCIATES CHARTERED LANDSCAPE ARCHITECTS

| 68 Pearse Street Dublin 2 |                         | tel: 01 6775670  |
|---------------------------|-------------------------|------------------|
| email: mail@sdacla.ie     |                         | fax: 01 6775669  |
| Client: Development 8     |                         |                  |
| Project: Concorde         |                         |                  |
| Title: Construction Se    | ections AA, BB & FF     |                  |
| Drg No: 18-489-PD-04      | Date Issued: 2019-04-17 | Scale: 1:50 @ A1 |