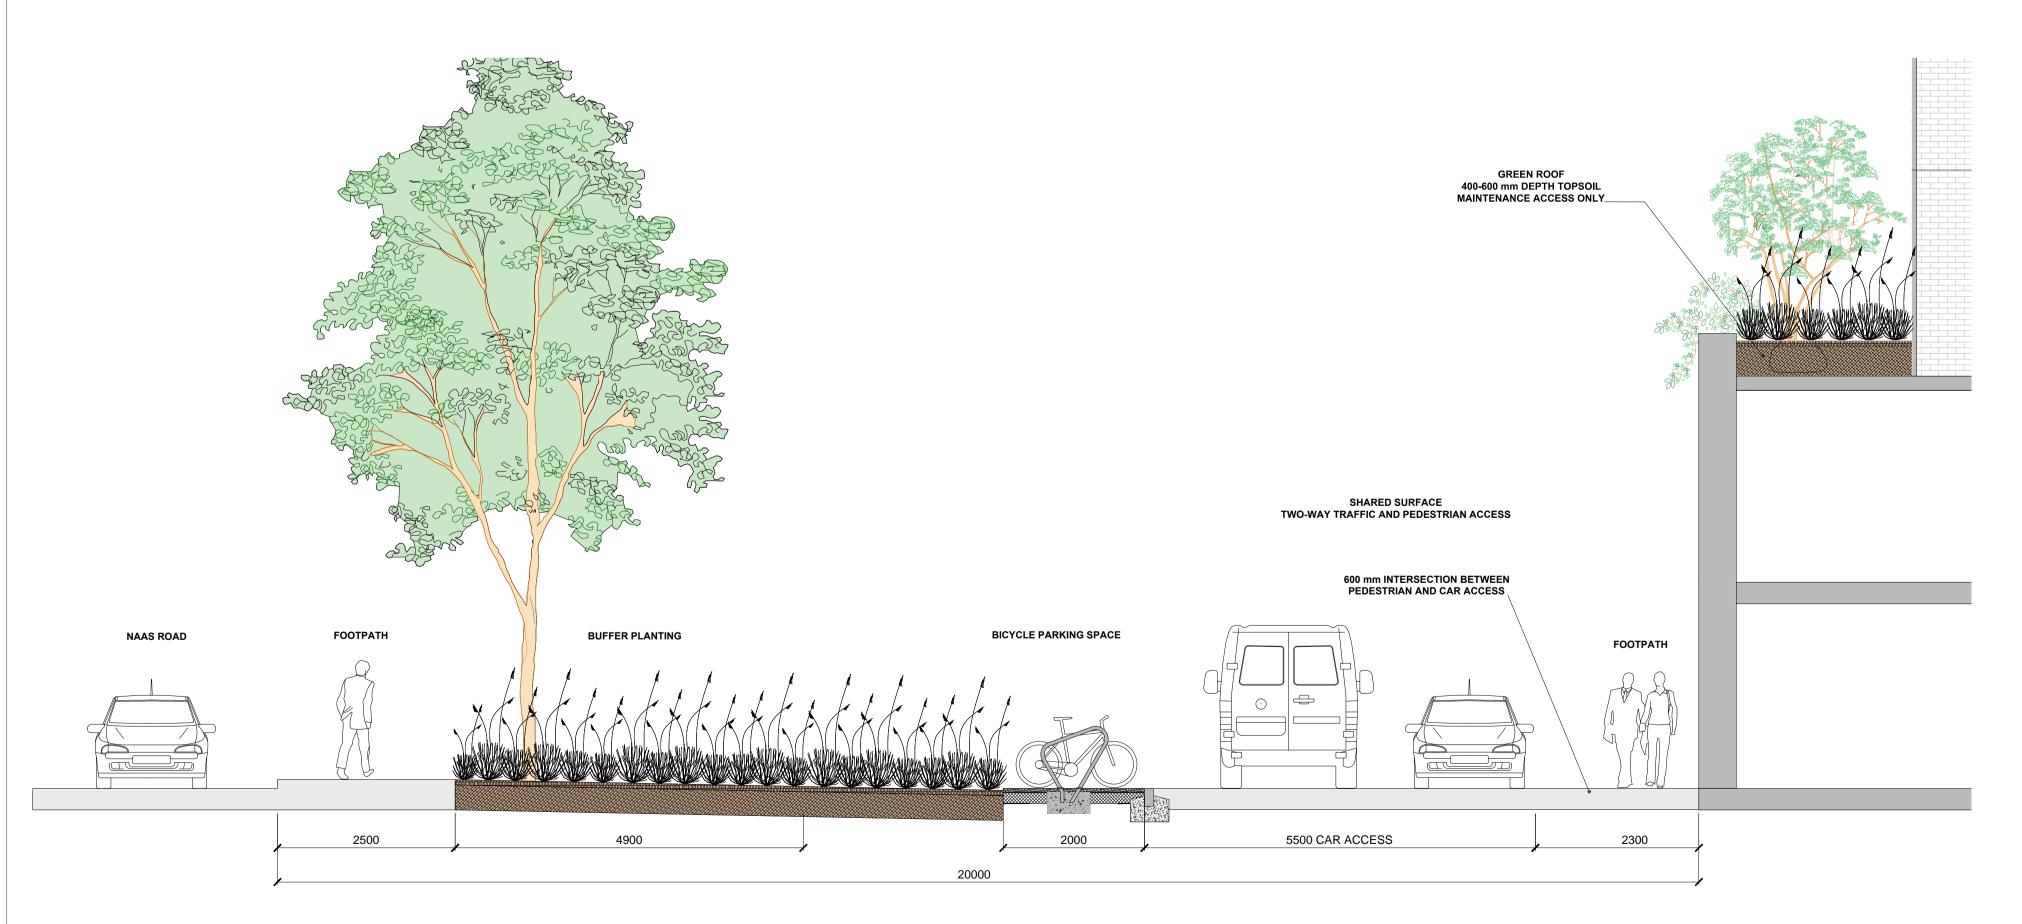

CONSTRUCTION SECTION CS-AA - Perpendicular Parking Scale 1:50

**CONSTRUCTION SECTION CS-BB - Perpendicular Parking**Scale 1:50

CONSTRUCTION SECTION CS-FF Scale 1:50

## STEPHEN DIAMOND ASSOCIATES CHARTERED LANDSCAPE ARCHITECTS

| 68 Pearse Street Dublin 2 |                         | tel: 01 6775670  |
|---------------------------|-------------------------|------------------|
| email: mail@sdacla.ie     |                         | fax: 01 6775669  |
| Client: Development 8     |                         |                  |
| Project: Concorde         |                         |                  |
| Title: Construction Se    | ections AA, BB & FF     |                  |
| Drg No: 18-489-PD-04      | Date Issued: 2019-04-17 | Scale: 1:50 @ A1 |